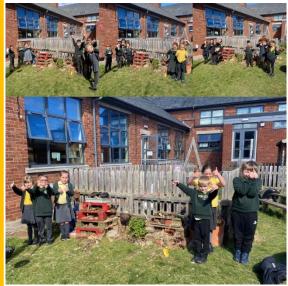

### WANTED A

FOREST SCHOOL NEED
YOUR HELP TO MAKE
SOLAR OVENS. PLEASE
SAVE YOUR EMPTY PIZZA
BOXES (ONLY
TAKEAWAY STYLE, SEEN
IN PICTURE) PLEASE
COLLECT AS MANY AS
YOU CAN!! THANK YOU

2R have been working together to build a bug hotel to attract more animals to our outdoor classroom.