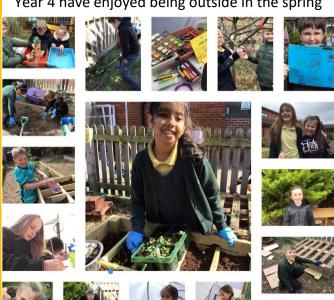

# Year 4 have enjoyed being outside in the spring

**Clwb and Nursery** As we are coming into the last term of the year it is important that all **Nursery and Clwb** children activate their ParentPay account. From 25th April all Clwb fees will be paid and charged via ParentPay. We will send out your login details today for those who don't already have an active account.