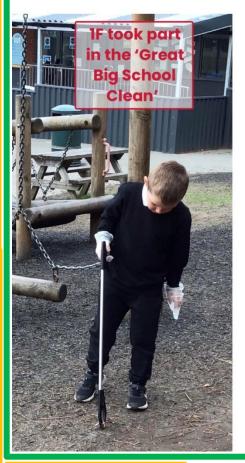

The whole school have been taking part in the big school clean up. We have collected lots of bags of litter. Diolch everyone for all your hard work.

Year 1 had a visit from Xplore, the Science Discovery Centre. They had a great time in the Spacedome and learnt all about the stars and the planets.